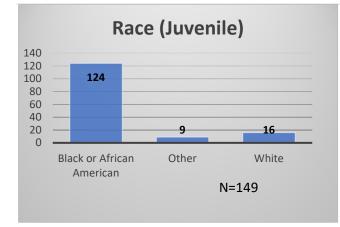

<sup>\*</sup>Age, Gender and Race for Criminal Court population (N=1) is not represented in this report.

Daily Data Dashboard – January 17, 2024 Demographics for JTDC Population Wednesday Morning Midnight Count