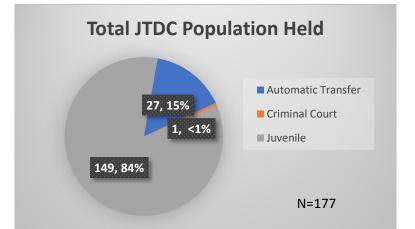

## Daily Data Dashboard – January 17, 2024 Demographics for JTDC Population Wednesday Morning Midnight Count

Total # of probation Involved youth<sup>1</sup>: 1,325

Data sources: cFive Supervisor – Probation Population and RMIS – JTDC Population

<sup>\*</sup>Age, Gender and Race for Criminal Court population (N=1) is not represented in this report.

Daily Data Dashboard – January 17, 2024 Demographics for JTDC Population Wednesday Morning Midnight Count