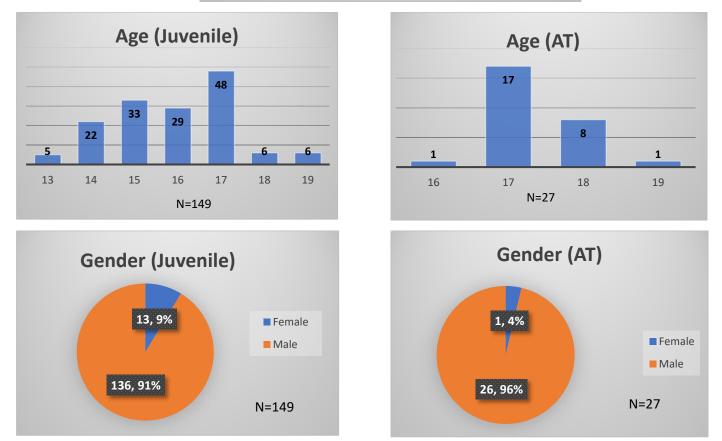

<sup>\*</sup>Age, Gender and Race for Criminal Court population (N=1) is not represented in this report.

Daily Data Dashboard – January 17, 2024 Demographics for JTDC Population Wednesday Morning Midnight Count