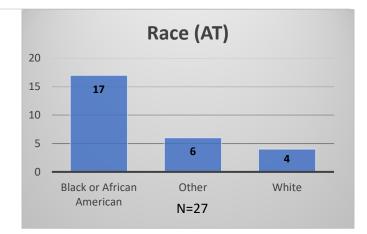

<sup>\*</sup>Age, Gender and Race for Criminal Court population (N=1) is not represented in this report.

Daily Data Dashboard – January 17, 2024 Demographics for JTDC Population Wednesday Morning Midnight Count